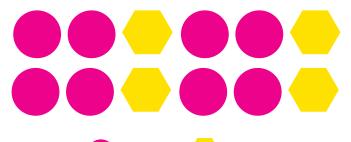

# Music Challenge Cards Highs and Lows Choose any instrument to play the pattern below using the key to help you. Key: High Low

#### Highs and Lows

Choose any instrument to play the pattern below using the key to help you.

Key: High 🔶 Lov