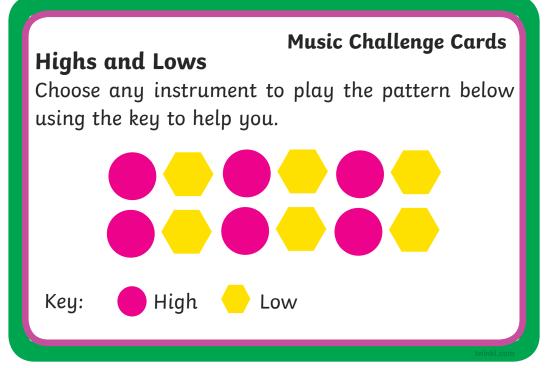

# Sound Effects

Choose any instrument to play the pattern below using the key to help you.

Key: High 🔶 Low