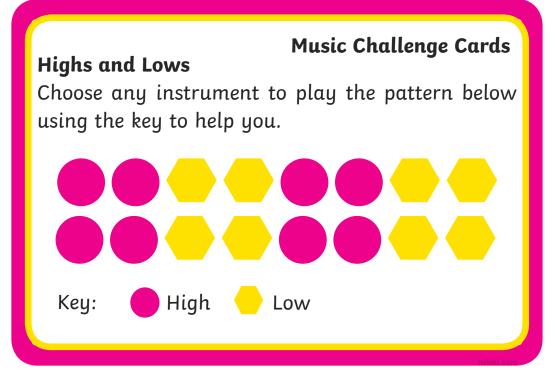

# Music Challenge Cards Highs and Lows Choose any instrument to play the pattern below using the key to help you. Key: High Low

#### Highs and Lows

Choose any instrument to play the pattern below using the key to help you.

Key: High 🔶 Lov

# Sound Effects

Choose any instrument to play the pattern below using the key to help you.

Key: High 🔶 Low