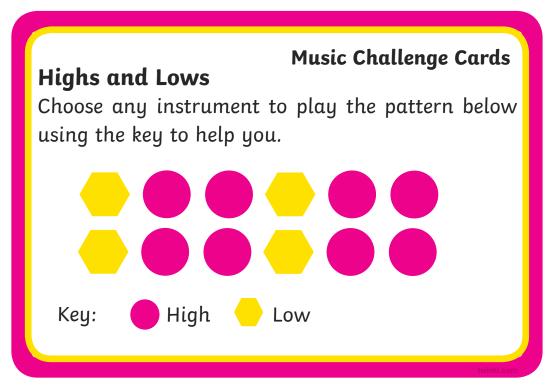

# Music Challenge Cards Highs and Lows Choose any instrument to play the pattern below using the key to help you. Key: High Low

#### Highs and Lows

Choose any instrument to play the pattern below using the key to help you.

Key: High 🔶 Lov